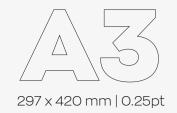

# size matters

Paper Sizes

Α7

AO 841 x 1188 mm A1 594 x 841 mm A2 420 x 594 mm A3 297 x 420 mm A4 210 x 297 mm A5 148 x 210 mm A6 105 x 148 mm

74 x 105 mm

your print partner

The Gatehouse Agency Robert Gordon University Garthdee, Aberdeen AB10 7AQ