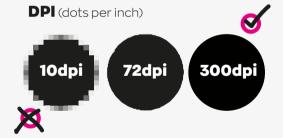

### **CHECK IT OUT...**

- o all linked files been provided
- o crop marks and bleeds have been included
- o document is the correct size
- o document for spelling errors
- o the margins (essential when folding)
- the job is in PAGE ORDER (essential for booklets)
- all colour scans/images are saved as CYMK and NOT RGB
- o document is hi-res (300dpi colour)
- all fonts have been embedded or converted to outline
- do not supply the job imposed, single pages are preferred