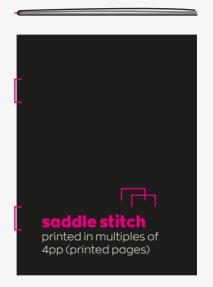

### IT'S A BIND..

Binding methods can bring a project to life so consider your finishing before setting your artwork. If you are not clear as to what options are avalible please get in touch and we will help and recommend the perfect way to set your artwork.