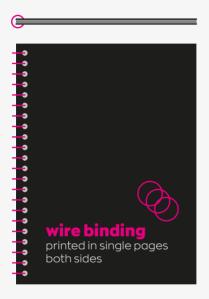

### IT'S A BIND..

Binding methods can bring a project to life so consider your finishing before setting your artwork. If you are not clear as to what options are avalible please get in touch and we will help and recommend the perfect way to set your artwork.