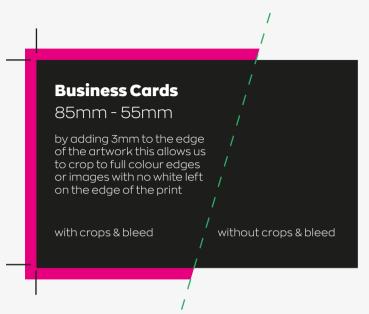

### **PDF**

The file type PDF/X-1a:2001 is best for saving as it has a solid preset for print and will give you the best results.

Bleed area 91mm - 61mm

Crop Marks

## **CROPMARKS&BLEEDS**

The most common problem most printers have with files are with crops and bleeds or the lack of them. Crops show where to trim the page and bleed gives some leeway when trimming. **3mm** is standard but always double check especially if you are looking for a specific finish.