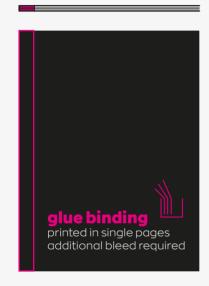

### IT'S A BIND..

Binding methods can bring a project to life so consider your finishing before setting your artwork. If you are not clear as to what options are avalible please get in touch and we will help and recommend the perfect way to set your artwork.